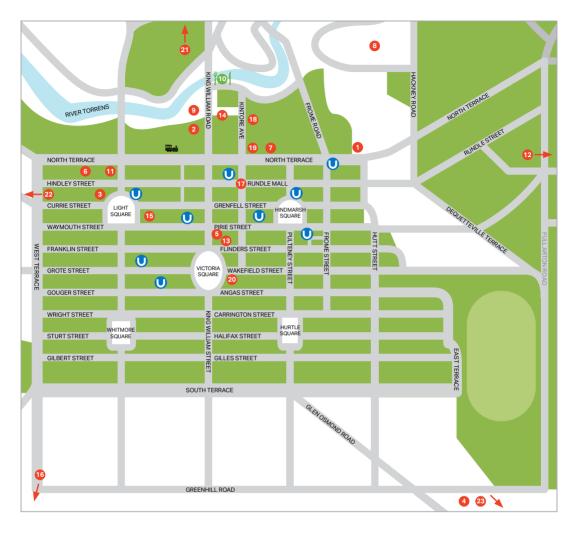

## **FESTIVAL MAP**

- Adelaide Botanic Garden North Terrace
- Adelaide Festival Centre
  - Festival Theatre
  - Dunstan Playhouse
  - Space Theatre
  - QBE Galleries
  - The Star Kitchen & Bar - The Workshop
- Main Theatre, AC Arts 39 Light Square
- 4 Adelaide Hebrew Congregation (Off-Map Venue) 13 Flemington Street, Glenside
- Adelaide Town Hall 128 King William Street
- 6 Anne & Gordon Samstag Museum of Art Hawke Building, 55 North Terrace
- Art Gallery of South Australia North Terrace
- Botanic Park
  Plane Tree Drive

- 9 Elder Park King William Road
- Jolleys Boathouse
  1 Jolleys Lane
- Lion Arts Factory 68 North Terrace
- Odeon Theatre (Off-Map Venue) 57a Queen Street, Norwood
- Pilgrim Uniting Church
  12 Flinders Street
- Pioneer Women's Memorial Garden King William Road
- 15 Queen's Theatre Playhouse Lane & Gilles Arcade
- Ridley Centre (Off-Map Venue)
  Adelaide Showground, Goodwood Road
- Rundle Mall
  Rundle Mall
- 18 Scott Theatre
  The University of Adelaide,
  Kintore Avenue

- State Library of SA,
  Hetzel Lecture Theatre
  North Terrace & Kintore Avenue
- St Francis Xavier Cathedral
  39 Wakefield Street
- St Peter's Cathedral (Off-Map Venue) 27 King William Road, North Adelaide
- Thebarton Theatre (Off-Map Venue)
  112 Henley Beach Road, Torrensville
- UKARIA Cultural Centre (Off-Map Venue) 119 Williams Road, Mount Barker Summit
- UPark locations